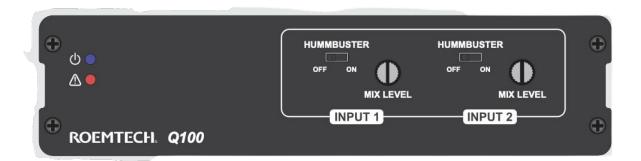

#### **Key Features**

- 100 Watts
- HummBuster® Technology
- Daisy-chain multiple analog speakers
- Auto Clip Limiter
- Two Channel Mixer
- Plenum Rated
- Fit up to 3 on 1 RU shelf

| Job Name: | Date: | Location:        |
|-----------|-------|------------------|
| Notes:    |       | <b>wahsega</b> . |

#### **Specifications**

- Power: 100 watts RMS
- Frequency response: 60Hz 20kHz +3db @1kHz
- Input 1: Stereo RCA mixable
- Input 2: Stereo 3.5mm mixable
- Speaker Out: 70V Mono
- Power Supply: 24V @4.5 Amps 108 Watts
- Temperature Range: -40°C to +80°C
- Weight: 0.95 lbs (amp only)
- Dimensions: 1.4" H x 5.85" W x 5.9" D
- Sleep Mode: 20 minutes, defeatable
- Surge Protection: 10,000 Volts
- Warranty: 3 years limited

#### **Dimensions**

Front View

**Rear View** 

| Job Name: | Date: | Location:        |
|-----------|-------|------------------|
| Notes:    |       | <b>w</b> ahsega. |