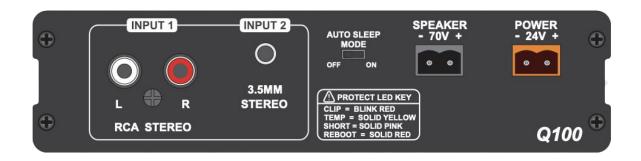

#### **Specifications**

- Power: 100 watts RMS
- Frequency response: 60Hz 20kHz +3db @1kHz
- Input 1: Stereo RCA mixable
- Input 2: Stereo 3.5mm mixable
- Speaker Out: 70V Mono
- Power Supply: 24V @4.5 Amps 108 Watts
- Temperature Range: -40°C to +80°C
- Weight: 0.95 lbs (amp only)
- Dimensions: 1.4" H x 5.85" W x 5.9" D
- Sleep Mode: 20 minutes, defeatable
- Surge Protection: 10,000 Volts
- Warranty: 3 years limited

#### **Dimensions**

Front View

**Rear View** 

| Job Name: | Date: | Location:        |
|-----------|-------|------------------|
| Notes:    |       | <b>w</b> ahsega. |