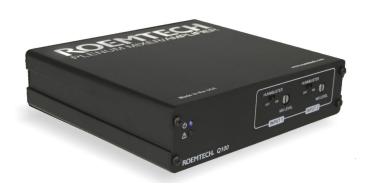

# 100 Watt Commercial Audio Power Amplifier

Model No: WL-AMP-100W-70V-ROEM

#### **Description**

The Wahsega Roemtech 100 Watt Commercial Audio Power Amplifier (70V) can power multiple Commercial Speakers from Wahsega.

With 100 watts of power, this Commercial Audio Power Amplifier features HummBuster® Technology. This allows the end user or installer to "switch off" annoying hums or buzzes without affecting audio quality. Featuring advanced technology, this amplifier provides the power needed for large building such as warehouses, gyms, and cafeterias by daisy chaining multiple speakers.

#### **Key Features**

- 100 Watts
- HummBuster® Technology
- Daisy-chain multiple analog speakers
- Auto Clip Limiter
- Two Channel Mixer
- Plenum Rated
- Fit up to 3 on 1 RU shelf

| Job Name: | Date: | Location:        |
|-----------|-------|------------------|
| Notes:    |       | <b>wahsega</b> . |