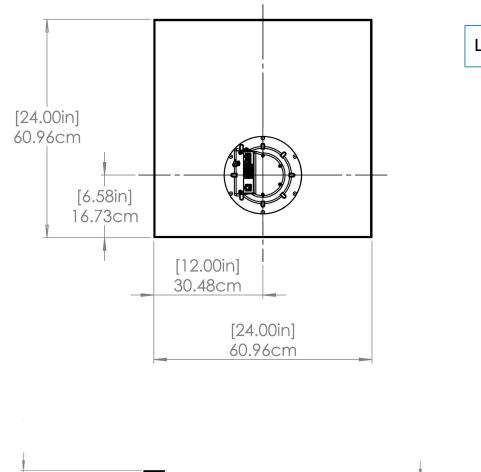

#### Dimensions

Length and Width

| Job Name: | Date: | Location:  |
|-----------|-------|------------|
| Notes:    | ·     | 📚 wahsega. |

#### Specifications

- Ethernet: 10/100 Mbps
- Power Input: PoE 802.3af (from Wahsega Primary Speaker only)
- Standby power: <2 Watts
- Speaker Drive Capabilities: 5W
- Speaker Impedance: 8Ω
- Speaker Sensitivity: 96dB 1W/0.5M SPL
- Coverage Angle: 120° / 4 kHz
- Max Cat5e or Cat6 Cable distance to Primary Speaker: 20m
- Temperature Range: -40°C to +60°C
- FCC Class A
- Weight: 8.6 lb
- Dimensions: 24" x 24" x 4.44"
- Construction: 24-gauge steel housing with white polyester powder coat paint
- Warranty: 3 years limited