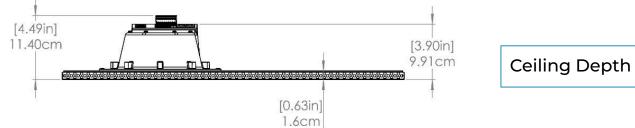

#### Dimensions

Length and Width

| Job Name: | Date: | Location:  |
|-----------|-------|------------|
| Notes:    | ·     | 📚 wahsega. |

#### Specifications

- Ethernet: 10/100 Mbps
- Power Input: PoE 802.3af (from Wahsega Primary Speaker only)
- Standby power: <2 Watts
- Speaker Drive Capabilities: 5W
- Speaker Impedance: 8Ω
- Speaker Sensitivity: 96dB 1W/0.5M SPL
- Coverage Angle: 120° / 4 kHz
- Max Cat5e or Cat6 Cable distance to Primary Speaker: 20m
- Temperature Range: -40°C to +60°C
- FCC Class A
- Weight: 8.6 lb
- Dimensions: 24" x 24" x 4.44"
- Construction: 24-gauge steel housing with white polyester powder coat paint
- Warranty: 3 years limited