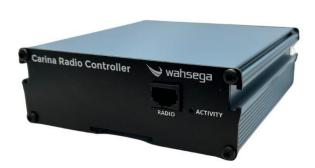

# Carina Radio Controller

Model No: WL-RAD-CTR-CAR

## **Description**

The **Carina Radio Controller (CRC)** bridges communications between VoIP phone systems and radios in a facility.

**Desk Phone to Radio:** Dial an extension on your desk phone to reach a radio on the production floor.

### **Specifications**

- Ethernet: 10/100 Mbps
- Power Input: PoE 802.3af (or +9V to +16V DC input)
- Protocol: SIP RFC 3261 compatible
- Audio Codecs: 16-bit PCM (uncompressed),
   u-law (G.711u), a-law (G.711a), G.722, G.729
- Audio Sampling: 8 kHz, 16 kHz, or 32 kHz
- Current Draw: <2W</li>
- Max Cable Length: 100m (per standard)
- Temperature Range: -40°C to +60°C
- Construction: Aluminum extrusion
- Regulatory Compliance: FCC Class B
- Weight: 0.94 lb
- Dimensions: 1.66" H x 4.75" W x 5.30" D
- Warranty: 3 years limited