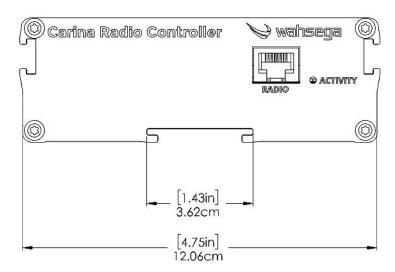

#### **Dimensions**

Front View

**Rear View** 

| Job Name: | Date: | Location: |
|-----------|-------|-----------|
| Notes:    |       | wahsega.  |

Model No: WL-RAD-CTR-CAR