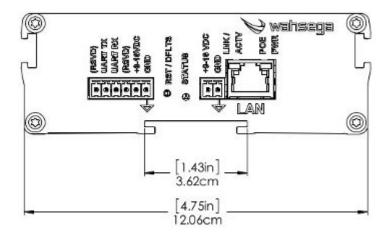

#### **Dimensions**

Front View

**Rear View** 

| Job Name: | Date: | Location: |
|-----------|-------|-----------|
| Notes:    |       | wahsega.  |

Model No: WL-RAD-CTR-CAR

#### **Power**

To use Power-over-Ethernet (POE 802.3af), route a Cat 5e or Cat 6 Ethernet cable from a PoE switch or injector to the LAN port.

Side View

[1.66in]
4.22cm

[5.30in]
13.47cm

| Job Name: | Date: | Location:        |
|-----------|-------|------------------|
| Notes:    |       | <b>w</b> ahsega. |