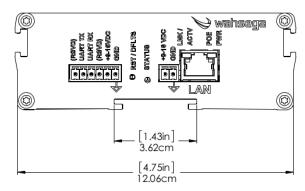

# **Dimensions**

**Location:** 

#### Rear

**Job Name: Model Numbers:** Date: **Notes:**