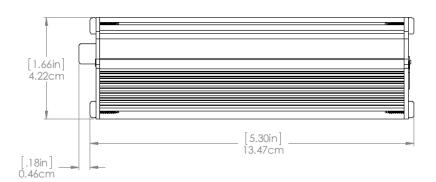

• Output Trim Range (Web configurable): +4dBu to -10dBV nominal

• Construction: Aluminum extrusion

• Regulatory Compliance: FCC Class A

• Dimensions: 1.66" H x 4.75" W x 5.30" D

• Warranty: 2 years limited

# **Dimensions**

**Location:** 

#### Side