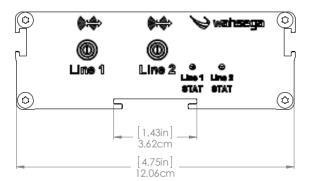

tion: Aluminum extrusion

• Regulatory Compliance: FCC Class A

• Dimensions: 1.66" H x 4.75" W x 5.30" D

• Warranty: 2 years limited

### **Model Numbers**

| Wahsega Labs | Zone | Controller | Channels                                  | Options          |                          |
|--------------|------|------------|-------------------------------------------|------------------|--------------------------|
| WL           | ZN   | CTR        | 2CH                                       | INF              |                          |
| Wahsega Labs | Zone | Controller | 1-CH = Single Channel<br>2-CH = 2-Channel | with InformaCast | with Relay<br>(1CH only) |

#### WL-ZN-CTR-2CH-INF

Wahsega Zone Controller Two Channels with InformaCast





# **Dimensions**

**Location:** 

### **Front**



#### Side



#### Rear





**Job Name: Model Numbers:** Date: **Notes:**