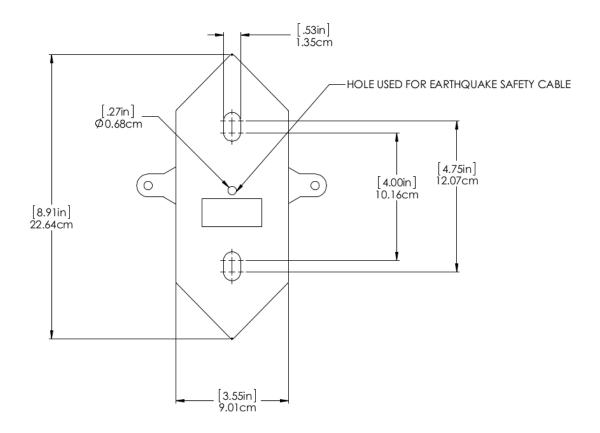

### Installation

Simple, surface mount ceiling installation with top cable connection for wiring. Power supplied via Power over Ethernet (PoE) 802.3af. The Wahsega Double Sided Ceiling Mount IP Display mounts to the surface of a flat ceiling, using its included mounting bracket and ½" bolts with the appropriate anchors for your surface material. For a suspended ceiling, Wahsega recommends using an adaptor such as the Peerless-AV CMJ5R1 Adjustable Suspended Ceiling Plate.

### **Bracket**

|           |                | 🔪 wahsega |
|-----------|----------------|-----------|
| Job Name: | Model Numbers: | Date:     |
| Location: | Notes:         |           |