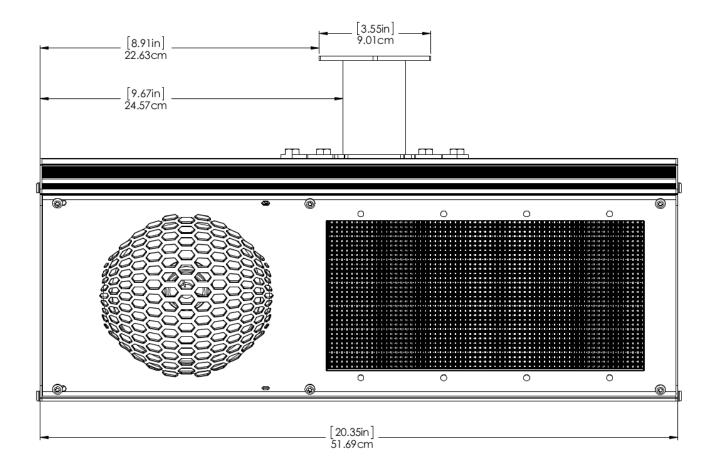

# **Specifications**

- Ethernet: 10/100 MbpsPower Input: PoE 802.3afStandby power: <2 Watts</li>
- Protocol: SIP RFC 3261 compatible
- Audio Codecs: G.711, G.726, G.722, G.729, DVI4, Linear PCM, iLBC, Speex, SILK, Opus
- Audio Sampling: CD audio of 44.1kHz for InformaCast® high quality announcements
- Speaker Drive Capabilities: 8W (5W per speaker when driving two speakers)
- Speaker Impedance: 8Ω
- Speaker Sensitivity: 96dB 1W/0.5M SPL
- Coverage Angle: 120° / 4 kHz
- Dry Contact Relay Rating: 2A min, 250V AC, 24V DC
- Max PoE Cable Length: 100m (per standard) PoE 10/100 cable length
- Max Secondary Speaker Cat5e or Cat6 Cable Length: 20m
- Temperature Range: -40°C to +60°C
- Weight: 13.25 lbs
- Overall Dimensions: 20.35" W x 10.99" H x 8.91" D (including bracket)
- LED Panel Dimensions: 5" tall x 10" wide
- Construction: Metal housing with polyester powdercoat paint
- Warranty: 2 years limited

### **Front View**

|           |                | 🔪 wahsega |
|-----------|----------------|-----------|
| Job Name: | Model Numbers: | Date:     |
| Location: | Notes:         |           |