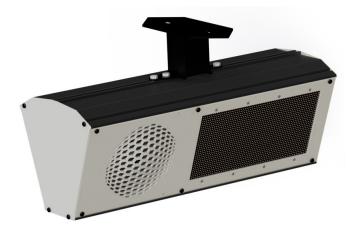

### **Description**

Wahsega's line of PoE-enabled IP Displays enables continuous time and date display but also allows for critical textual information to be scrolled on the display. The Wahsega POE-enabled Double Sided Ceiling Mount IP Display with InformaCast® has two opposing LED displays and supports over 32,000 colors with an LED resolution that is twice what competing products provide, allowing for more information to be displayed. All text is rendered using vector fonts, allowing for improved readability.

The Wahsega Double Sided Ceiling Mount IP Display supports dual registration with InformaCast® as well as multicast for background music. With network connectivity, scrolling LED display, built-in speaker and multi-color flashers, the Double Sided Ceiling Mount IP Display broadcasts both audible and visible messages in two directions to hallways, classroom, offices and an average sized room.

# **Specifications**

- Ethernet: 10/100 MbpsPower Input: PoE 802.3afStandby power: <2 Watts</li>
- Protocol: SIP RFC 3261 compatible
- Audio Codecs: G.711, G.726, G.722, G.729, DVI4, Linear PCM, iLBC, Speex, SILK, Opus
- Audio Sampling: CD audio of 44.1kHz for InformaCast® high quality announcements
- Speaker Drive Capabilities: 8W (5W per speaker when driving two speakers)
- Speaker Impedance: 8Ω
- Speaker Sensitivity: 96dB 1W/0.5M SPL
- Coverage Angle: 120° / 4 kHz
- Dry Contact Relay Rating: 2A min, 250V AC, 24V DC
- Max PoE Cable Length: 100m (per standard) PoE 10/100 cable length
- Max Secondary Speaker Cat5e or Cat6 Cable Length: 20m
- Temperature Range: -40°C to +60°C
- Weight: 13.25 lbs
- Overall Dimensions: 20.35" W x 10.99" H x 8.91" D (including bracket)
- LED Panel Dimensions: 5" tall x 10" wide
- Construction: Metal housing with polyester powdercoat paint
- Warranty: 2 years limited