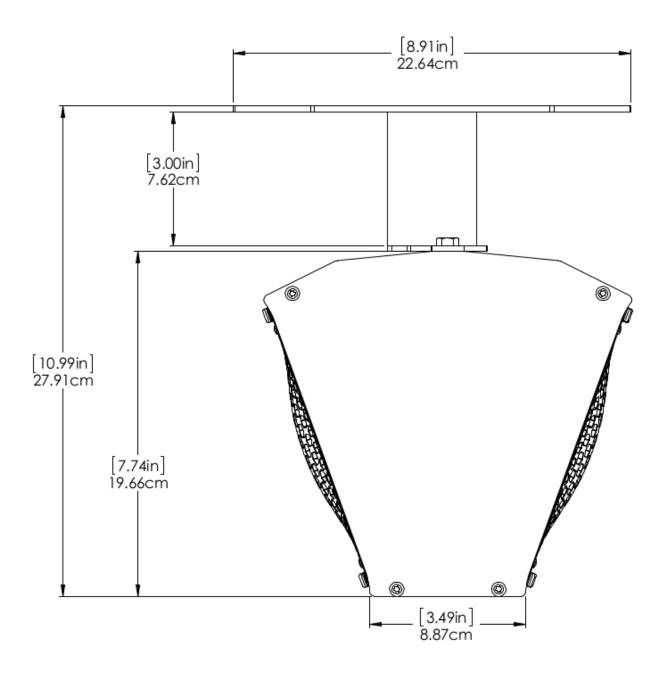

# **Specifications**

- Ethernet: 10/100 MbpsPower Input: PoE 802.3afStandby power: <2 Watts</li>
- Protocol: SIP RFC 3261 compatible
- Audio Codecs: G.711, G.726, G.722, G.729, DVI4, Linear PCM, iLBC, Speex, SILK, Opus
- Audio Sampling: CD audio of 44.1kHz for InformaCast® high quality announcements
- Speaker Drive Capabilities: 8W (5W per speaker when driving two speakers)
- Speaker Impedance: 8Ω
- Speaker Sensitivity: 96dB 1W/0.5M SPL
- Coverage Angle: 120° / 4 kHz
- Dry Contact Relay Rating: 2A min, 250V AC, 24V DC
- Max PoE Cable Length: 100m (per standard) PoE 10/100 cable length
- Max Secondary Speaker Cat5e or Cat6 Cable Length: 20m
- Temperature Range: -40°C to +60°C
- Weight: 13.25 lbs
- Overall Dimensions: 20.35" W x 10.99" H x 8.91" D (including bracket)
- LED Panel Dimensions: 5" tall x 10" wide
- Construction: Metal housing with polyester powdercoat paint
- Warranty: 2 years limited

# Side View

|           |                | 📦 wahsega |
|-----------|----------------|-----------|
| Job Name: | Model Numbers: | Date:     |
| Location: | Notes:         |           |