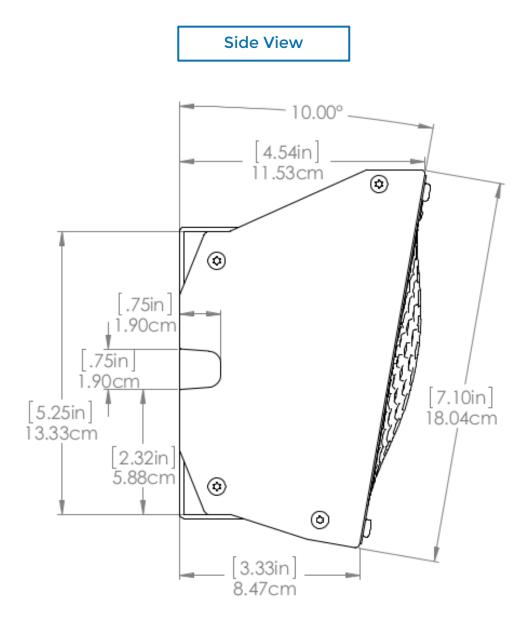

### **Specifications**

- Ethernet: 10/100 MbpsPower Input: PoE 802.3afStandby power: <2 Watts</li>
- Protocol: SIP RFC 3261 compatible
- Audio Codecs: 16-bit PCM (uncompressed), u-law (G.711u), a-law (G.711a), G.722, G.729
- Audio Sampling: 8 kHz, 16 kHz, or 32 kHz
- Speaker Drive Capabilities: 8W (5W per speaker when driving two speakers)
- Speaker Impedance: 8Ω
- Speaker Sensitivity: 96dB 1W/0.5M SPL
- Coverage Angle: 120° / 4 kHz
- Dry Contact Relay Rating: 2A min, 250V AC, 24V DC
- Max PoE Cable Length: 100m (per standard) PoE 10/100 cable length
- Max Secondary Speaker Cat5e or Cat6 Cable Length: 20m
- Temperature Range: -40°C to +60°C
- Weight: 24.5 lbs
- Overall Dimensions: 58.64" W x 7.00" H x 4.54" D
- LED Panel Dimensions: 5" tall x 40" wide
- Construction: Metal housing with polyester powdercoat paint
- Warranty: 2 years limited

### Installation

Simple, surface mount wall installation with rear and side access for wiring. Power supplied via Power over Ethernet (PoE) 802.3af. The Wahsega Extra Large IP Display mounts to the front of four (4) single-gang or two-gang electrical backboxes or to the surface of a wall, using its included mounting brackets and the appropriate wall anchors for the mounting surface.