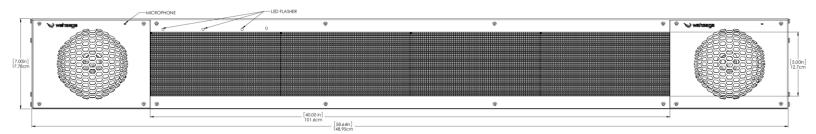

### **Specifications**

- Ethernet: 10/100 MbpsPower Input: PoE 802.3afStandby power: <2 Watts</li>
- Protocol: SIP RFC 3261 compatible
- Audio Codecs: 16-bit PCM (uncompressed), u-law (G.711u), a-law (G.711a), G.722, G.729
- Audio Sampling: 8 kHz, 16 kHz, or 32 kHz
- Speaker Drive Capabilities: 8W (5W per speaker when driving two speakers)
- Speaker Impedance: 8Ω
- Speaker Sensitivity: 96dB 1W/0.5M SPL
- Coverage Angle: 120° / 4 kHz
- Dry Contact Relay Rating: 2A min, 250V AC, 24V DC
- Max PoE Cable Length: 100m (per standard) PoE 10/100 cable length
- Max Secondary Speaker Cat5e or Cat6 Cable Length: 20m
- Temperature Range: -40°C to +60°C
- Weight: 24.5 lbs
- Overall Dimensions: 58.64" W x 7.00" H x 4.54" D
- LED Panel Dimensions: 5" tall x 40" wide
- Construction: Metal housing with polyester powdercoat paint
- Warranty: 2 years limited

# Front View

## **Rear View**

|           |                |       | wansega |
|-----------|----------------|-------|---------|
| Job Name: | Model Numbers: | Date: |         |
| Location: | Notes:         |       |         |