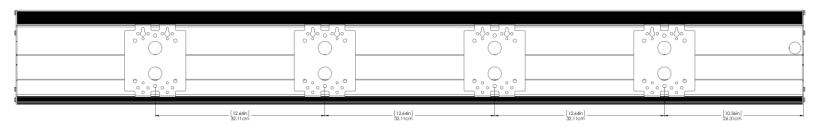

### Installation

Simple, surface mount wall installation with rear and side access for wiring. Power supplied via Power over Ethernet (PoE) 802.3af. The Wahsega Extra Large IP Display mounts to the front of four (4) single-gang or two-gang electrical backboxes or to the surface of a wall, using its included mounting brackets and the appropriate wall anchors for the mounting surface.

# Mounting Bracket

|           |       |                   | wahsega |
|-----------|-------|-------------------|---------|
| Job Name: | Mode  | Pl Numbers: Date: |         |
| Location: | Notes | S:                |         |