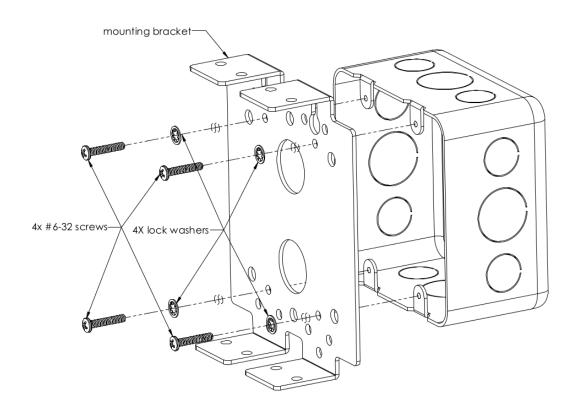

### Installation

Simple, surface mount wall installation with rear and side access for wiring. Power supplied via Power over Ethernet (PoE) 802.3af. The Wahsega Extra Large IP Display mounts to the front of four (4) single-gang or two-gang electrical backboxes or to the surface of a wall, using its included mounting brackets and the appropriate wall anchors for the mounting surface.

# Mounting Bracket

|           |       |                   | wahsega |
|-----------|-------|-------------------|---------|
| Job Name: | Mode  | Pl Numbers: Date: |         |
| Location: | Notes | S:                |         |