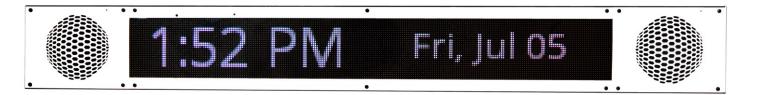

The Carina Extra Large IP Display displays continuous time and date and also allows critical textual information from Event Manager alerts to be scrolled on the display. The Carina Extra Large IP Display has a 40-inch wide LED display which supports over 32,000 colors with an LED resolution that is twice what competing products provide. All text is rendered using vector fonts, allowing for improved readability.

The Carina Extra Large IP Display supports SIP registration for calls as well as multicast for bells, pages or background music from the Event Manager. With network connectivity, scrolling LED display, built-in speaker and multi-color flashers, the Carina Extra Large IP Display broadcasts both audible and visible Event Manager messages to hallways, classrooms, offices and large rooms.

- RJ45 connections for simplified installation of second speaker and remote sound reinforcement wallplate
- Compatible with standard panic buttons
- Advanced panic button functionality to reduce false alarm triggers
- One to three lines of text display
- Time set by Event Manager SNTP Server with no manual adjustments necessary
- Receive bell and event schedule alerts from Event Manager via RTP Multicast
- Display 12- or 24-hour clock with four or six numerals
- Two multicolor and one white flasher
- Auto-dim feature for energy reduction
- Text display is configurable for scrolling of page by page mode.
- 32,768 LED colors
- 32 x 64 resolution