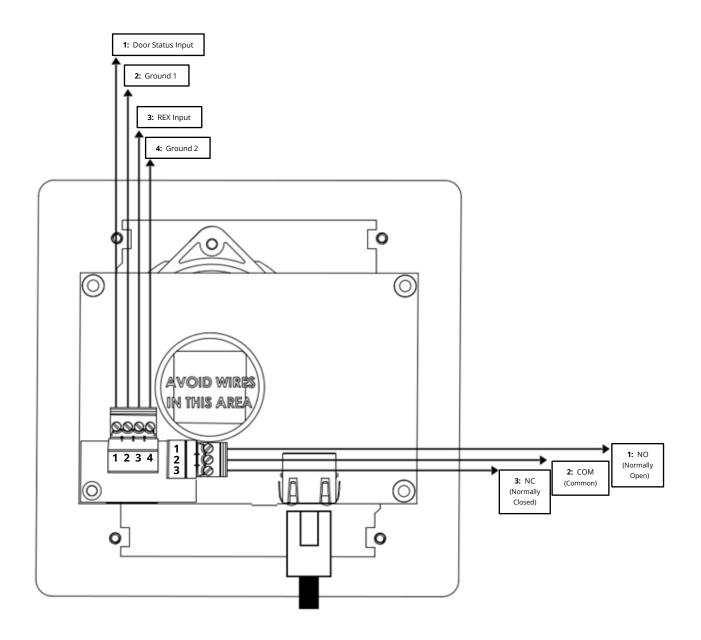

# **Class 2 (PELV) Terminal Connections**

**NOTE:** Ethernet cable can ONLY be installed in the orientation shown.

| Job Name: | M | Model Numbers: | Date: |  |
|-----------|---|----------------|-------|--|
|           |   |                |       |  |
| Location: | N | Notes:         |       |  |