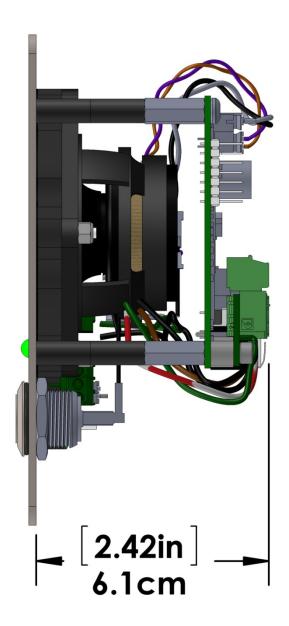

WL-IC-FLMT-CAR-I-W-R Side view (to scale)

| Job Name: | Model Numbers: | Date: |  |
|-----------|----------------|-------|--|
| Location: | Notes:         |       |  |