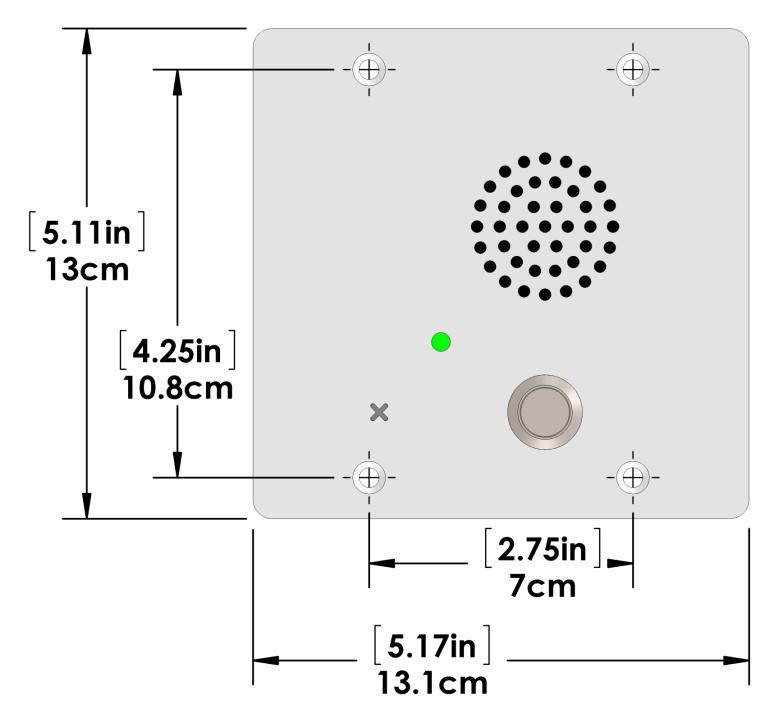

### **Dimensions**

WL-IC-FLMT-CAR-I-W-R Front view (to scale)

| Job Name: | Model Numbers: | Date: |  |
|-----------|----------------|-------|--|
|           |                |       |  |
| Location: | Notes:         |       |  |