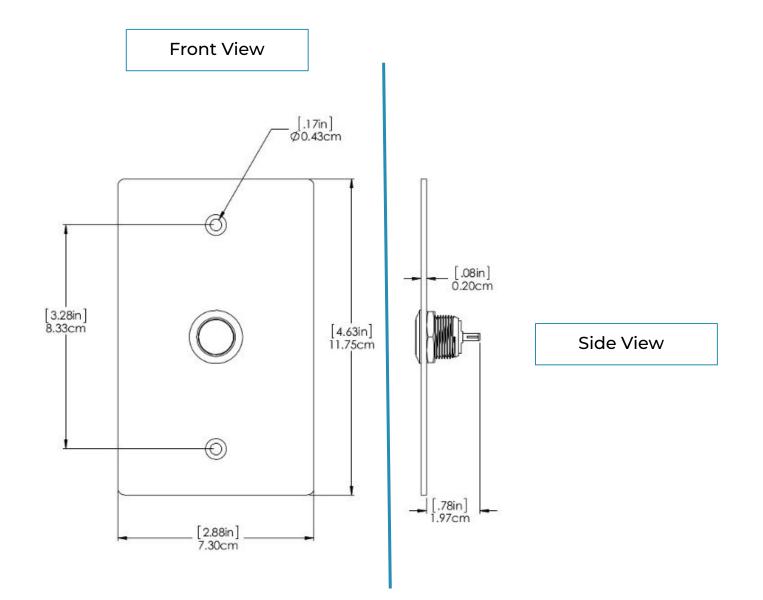

#### Specifications

- Dimensions: 4.63" x 2.88" x 0.78" (H x W x D)
- Faceplate Materials: 14-gauge steel with powdercoat glossy white finish
- Temperature Range: -40°C to +60°C
- Warranty: 3 years limited