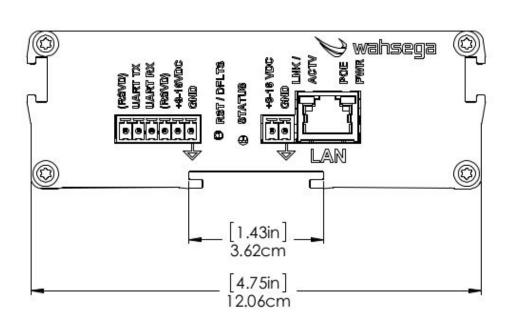

#### **Key Features**

- Manage every Carina device
- 125 primary & 125 secondary endpoints
- Single, intuitive dashboard
- Uses 10x less power than competing servers
- Calendar scheduler
- Audio, text, and flasher announcements
- Auto-discovery of Wahsega Carina devices for configuration
- Fully configurable via a simple dashboard
- 45-day power fail memory
- Remote firmware upgradeable
- Bulk firmware upgrades for Carina system devices
- Industry low power usage
- Global, bulk, and individual device configuration options
- Network device health reporting
- 10/100 Ethernet port with Power-over-Ethernet (802.3af PoE)
- +9-16V DC input (if not using PoE)
- Standard 1U rack mounting

#### **Specifications**

- Ethernet: 10/100 Mbps
- Protocol: SIP RFC 3261 compatible
- Power Input: PoE 802.3af or +9-16V
  DC input
- Current Draw: <2W</li>
- Max Cable Length: 100m (per standard)
- Temperature Range: -40C to +60C
- Construction: Aluminum extrusion with aluminum faceplates
- Dimensions: 1.66" H x 4.75" W x
  5.30" D
- Weight: 0.94lb
- Regulatory Compliance: FCC Class A
- Warranty: 3 years limited

## **Dimensions**

Side View

**Rear View** 

| Job Name: | Date: | Location:  |
|-----------|-------|------------|
| Notes:    |       | 🔪 wahsega. |