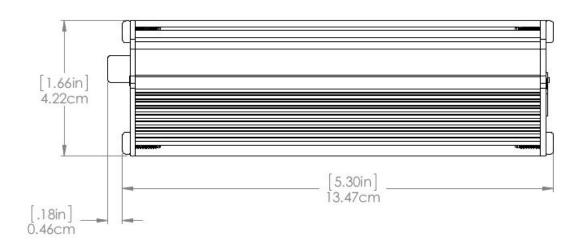

#### **Specifications**

- Ethernet: 10/100 Mbps
- Protocol: SIP RFC 3261 compatible
- Power Input: PoE 802.3af or +9-16V
  DC input
- Current Draw: <2W</li>
- Max Cable Length: 100m (per standard)
- Temperature Range: -40C to +60C
- Construction: Aluminum extrusion with aluminum faceplates
- Dimensions: 1.66" H x 4.75" W x
  5.30" D
- Weight: 0.94lb
- Regulatory Compliance: FCC Class A
- Warranty: 3 years limited

## **Dimensions**

Side View

**Rear View** 

| Job Name: | Date: | Location:  |
|-----------|-------|------------|
| Notes:    |       | 🔪 wahsega. |