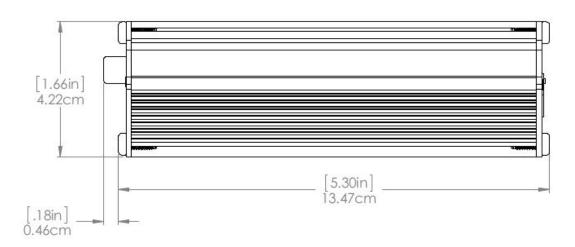

### **Specifications**

- Ethernet: 10/100 Mbps
- Protocol: SIP RFC 3261 compatible
- Power Input: PoE 802.3af or +9-16V
  DC input
- Current Draw: <2W</li>
- Max Cable Length: 100m (per standard)
- Temperature Range: -40C to +60C
- Construction: Aluminum extrusion with aluminum faceplates
- Dimensions: 1.66" H x 4.75" W x
  5.30" D
- Weight: 0.94lb
- Regulatory Compliance: FCC Class A
- Warranty: 3 years limited (limited lifetime with Carina+)

### **Dimensions**

Side View

**Rear View** 

| Job Name: | Date: | Location:        |
|-----------|-------|------------------|
| Notes:    |       | <b>wahsega</b> . |