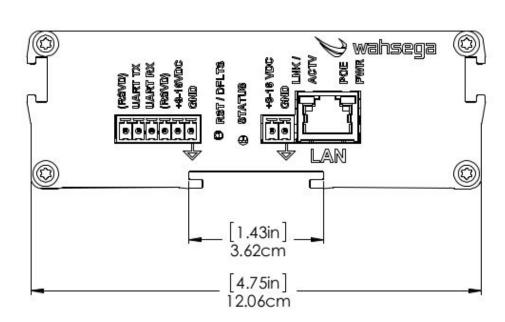

#### **Key Features**

- Manage every Carina device
- 250 primary & 250 secondary endpoints
- Single, intuitive dashboard
- Uses 10x less power than competing servers
- Calendar scheduler
- Audio, text, and flasher announcements
- Auto-discovery of Wahsega Carina devices for configuration
- Fully configurable via a simple dashboard
- 45-day power fail memory
- Remote firmware upgradeable
- Bulk firmware upgrades for Carina system devices
- Industry low power usage
- Global, bulk, and individual device configuration options
- Network device health reporting
- 10/100 Ethernet port with Power-over-Ethernet (802.3af PoE)
- +9-16V DC input (if not using PoE)
- Standard 1U rack mounting

### **Specifications**

- Ethernet: 10/100 Mbps
- Protocol: SIP RFC 3261 compatible
- Power Input: PoE 802.3af or +9-16V
  DC input
- Current Draw: <2W</li>
- Max Cable Length: 100m (per standard)
- Temperature Range: -40C to +60C
- Construction: Aluminum extrusion with aluminum faceplates
- Dimensions: 1.66" H x 4.75" W x
  5.30" D
- Weight: 0.94lb
- Regulatory Compliance: FCC Class A
- Warranty: 3 years limited (limited lifetime with Carina+)

# **Installation & Setup**

- Connect to your PoE (Power over Ethernet) with a Cat5e or Cat6 cable for power
- Place on a 1U Server Rack Shelf
- <u>Carina Event Manager Setup video</u>
- <u>Carina Tutorial Videos</u> https://bit.ly/carina\_tutorials