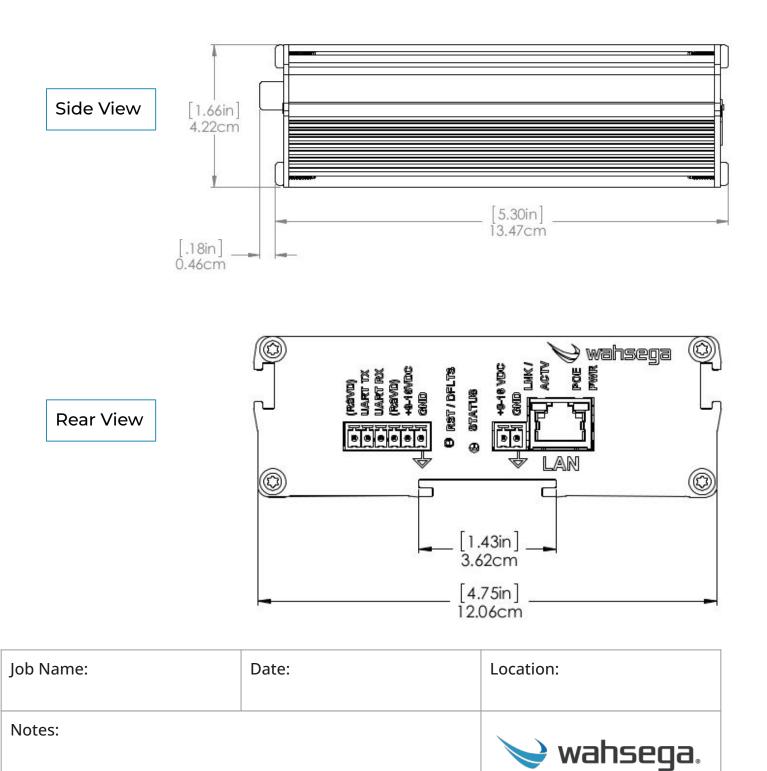

#### **Specifications**

- Ethernet: 10/100 Mbps
- Protocol: SIP RFC 3261 compatible
- Power Input: PoE 802.3af or +9-16V DC input
- Audio Codecs: G.711, G.726 (16/24/32/40kbps), G.722, G.729
- Current Draw: <2W
- Impedance: 600Ω
- Max Cable Length: 100m (per standard)
- Temperature Range: -40C to +60C
- Output Trim Range (web configurable): +4dBu to -10dBV nominal
- Construction: Aluminum extrusion with aluminum faceplates
- Dimensions: 1.66" H x 4.75" W x 5.30" D
- Weight: 0.93lb
- Regulatory Compliance: FCC Class A
- Warranty: 3 years limited

### Dimensions