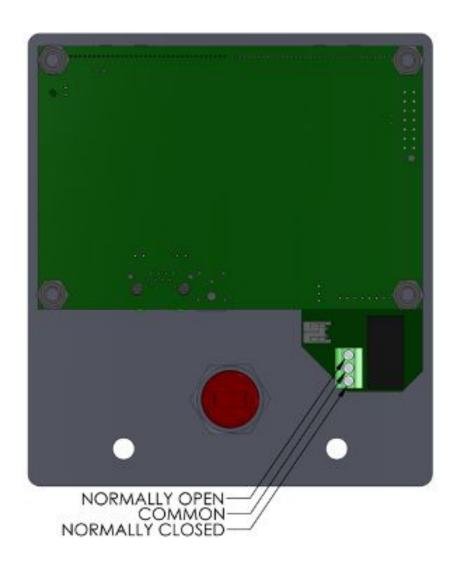

## **Class 2 (PELV) Terminal Connections**

| Job Name: | Date: | Location:        |
|-----------|-------|------------------|
| Notes:    |       | <b>w</b> ahsega. |