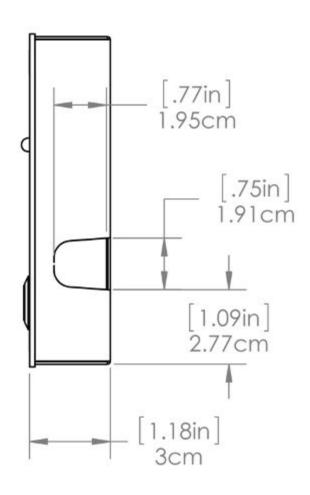

#### **Dimensions**

Side View

| Job Name: | Date: | Location: |
|-----------|-------|-----------|
| Notes:    |       | wahsega.  |

Model No: WL-PBM-CAR-W-R

**Specification Submittal** 

### **Specifications**

- Ethernet: 10/100 Mbps (Can force 10Mbps full-duplex)
- Protocol: SIP RFC 3261 compatible
- Temperature Range: -40°C to +60°C
- Audio Codecs: G.711 uLaw, G.711 aLaw, G.722 HD, G.726 fixed payload, G.729, DVI4 HD, DVI4 Narrowband, OPUS
- Audio Sampling: Up to 48KHz
- Form C (SPDT) Relay Contact Closure Rating: 30VDC or 270VAC, 3A
- Dimensions: 4.87" x 4.35" x 1.18" (H x W x D)
- Warranty: 3 years limited
- Regulatory Compliance: FCC Class B
- Power Input: PoE 802.3af