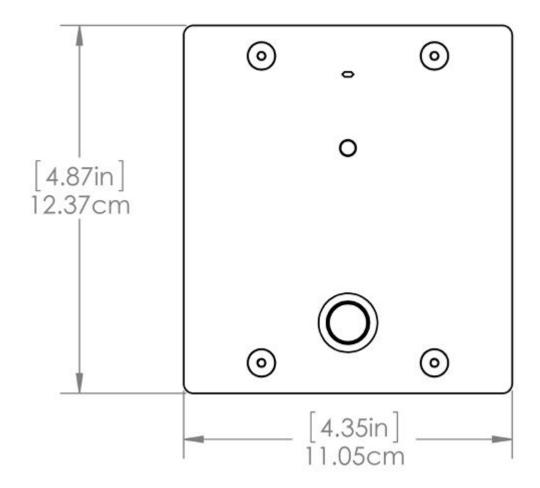

## **Dimensions**

Front View

| Job Name: | Date: | Location:        |
|-----------|-------|------------------|
| Notes:    |       | <b>w</b> ahsega. |

Model No: WL-PBM-CAR-W-R

**Specification Submittal** 

### **Specifications**

- Ethernet: 10/100 Mbps (Can force 10Mbps full-duplex)
- Protocol: SIP RFC 3261 compatible
- Temperature Range: -40°C to +60°C
- Audio Codecs: G.711 uLaw, G.711 aLaw, G.722 HD, G.726 fixed payload, G.729, DVI4 HD, DVI4 Narrowband, OPUS
- Audio Sampling: Up to 48KHz
- Form C (SPDT) Relay Contact Closure Rating: 30VDC or 270VAC, 3A
- Dimensions: 4.87" x 4.35" x 1.18" (H x W x D)
- Warranty: 3 years limited
- Regulatory Compliance: FCC Class B
- Power Input: PoE 802.3af