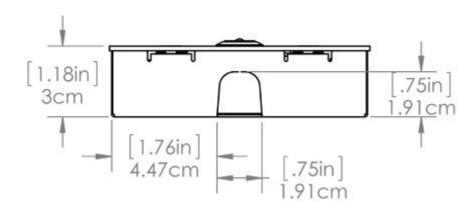

#### **Dimensions**

Top View

| Job Name: | Date: | Location:      |
|-----------|-------|----------------|
| Notes:    |       | <b>wahsega</b> |

Model No: WL-PBM-CAR-W-R

**Specification Submittal** 

### **Specifications**

- Ethernet: 10/100 Mbps (Can force 10Mbps full-duplex)
- Protocol: SIP RFC 3261 compatible
- Temperature Range: -40°C to +60°C
- Audio Codecs: G.711 uLaw, G.711 aLaw, G.722 HD, G.726 fixed payload, G.729, DVI4 HD, DVI4 Narrowband, OPUS
- Audio Sampling: Up to 48KHz
- Form C (SPDT) Relay Contact Closure Rating: 30VDC or 270VAC, 3A
- Dimensions: 4.87" x 4.35" x 1.18" (H x W x D)
- Warranty: 3 years limited
- Regulatory Compliance: FCC Class B
- Power Input: PoE 802.3af