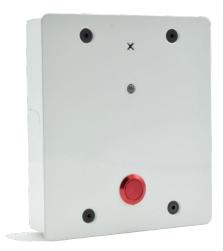

## **Description**

With its low profile, the Carina IP Panic button with Microphone can be installed under a desk or other discrete location. Users can place an emergency SIP call to a preconfigured phone number, and the answering party can listen in to assess the situation.

The Carina IP Panic Button has an integrated microphone for high quality SIP audio and an on-board relay which can trigger security devices such as a camera or a door lock. This device does no include a speaker.