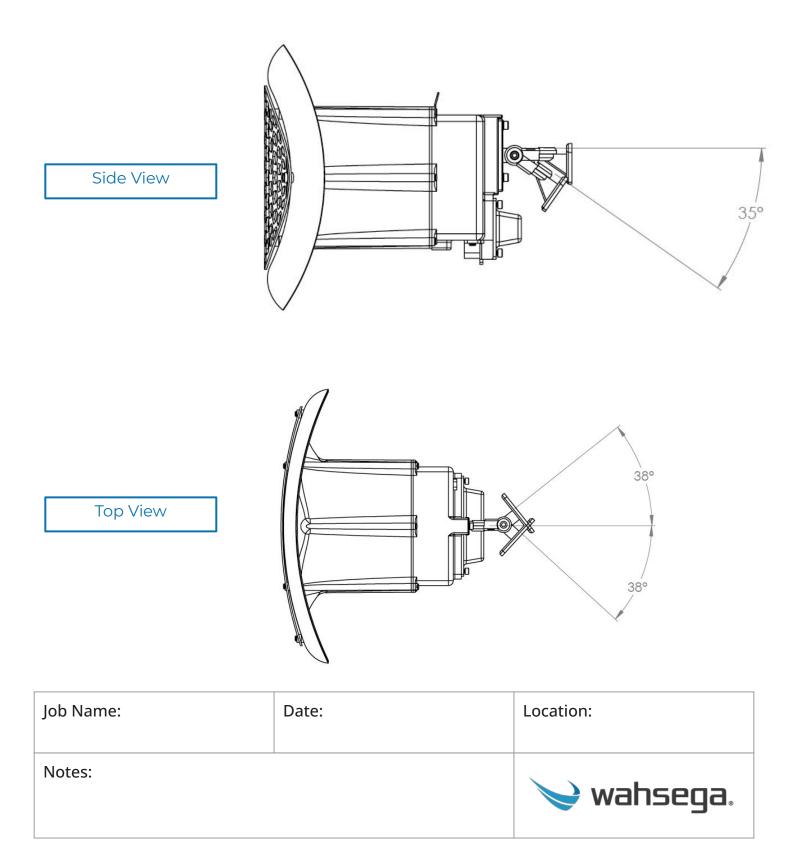

ly adjustable, steel surface-mount wall bracket and hardware for mounting speaker to bracket are included. Install at three connection points, using anchors appropriate for your wall surface. Power-over-Ethernet (PoE) 802.3af power supplied via Cat5e or Cat6 cabling.



| Job Name: | Date: | Location:  |
|-----------|-------|------------|
| Notes:    |       | 📚 wahsega. |

**Specification Submittal** 

Model No: WL-SPKR-OF-A

## Installation (continued)



| Job Name: | Date: | Location:  |
|-----------|-------|------------|
| Notes:    |       | ≽ wahsega. |

Model No: WL-SPKR-OF-A

## Installation (continued)



| Job Name: | Date: | Location:  |
|-----------|-------|------------|
| Notes:    |       | 📚 wahsega. |

# **Outdoor IP Speaker**

Model No: WL-SPKR-OF-A

### **Angle Range**