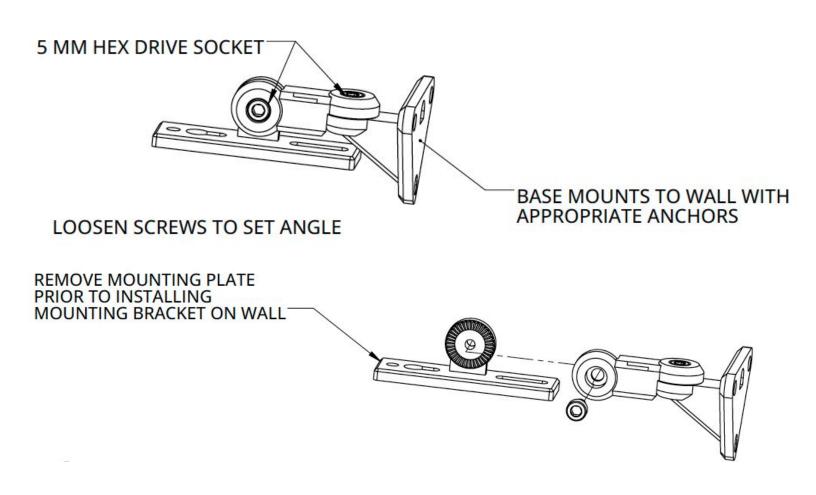

#### Installation

Fully adjustable, steel surface-mount wall bracket and hardware for mounting speaker to bracket are included. Install at three connection points, using anchors appropriate for your wall surface. Power-over-Ethernet (PoE) 802.3af power supplied via Cat5e or Cat6 cabling.

## Installation (continued)

| Job Name: | Date: | Location:  |
|-----------|-------|------------|
| Notes:    |       | ≽ wahsega. |

Model No: WL-SPKR-OF-A

### **Angle Range**