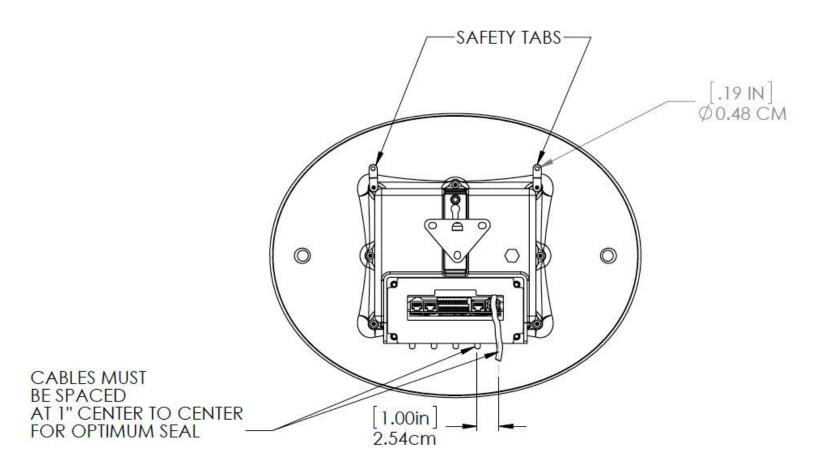

#### Installation

Fully adjustable, steel surface-mount wall bracket and hardware for mounting speaker to bracket are included. Install at three connection points, using anchors appropriate for your wall surface. Power-over-Ethernet (PoE) 802.3af power supplied via Cat5e or Cat6 cabling.