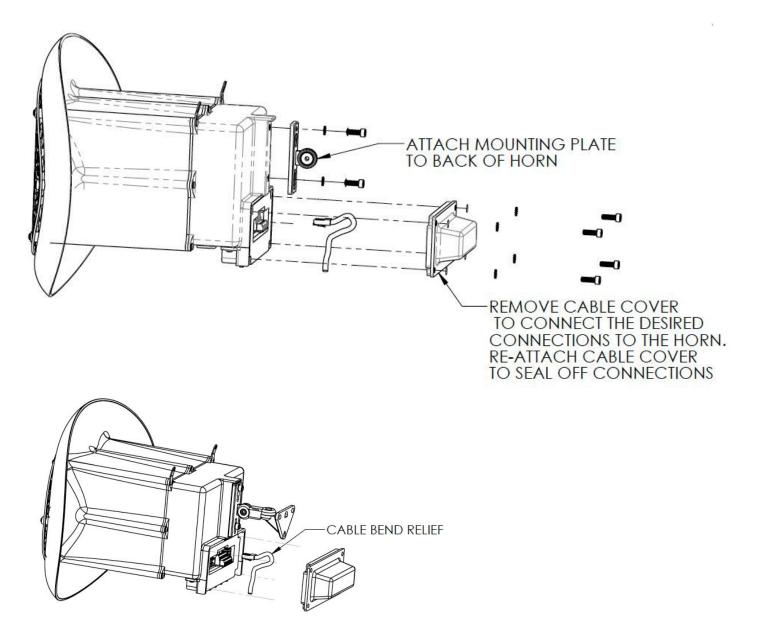

#### Installation

Fully adjustable, steel surface-mount wall bracket and hardware for mounting speaker to bracket are included. Install at three connection points, using anchors appropriate for your wall surface. Power-over-Ethernet (PoE) 802.3af power supplied via Cat5e or Cat6 cabling.

## Installation (continued)

| Job Name: | Date: | Location:  |
|-----------|-------|------------|
| Notes:    |       | 📚 wahsega. |