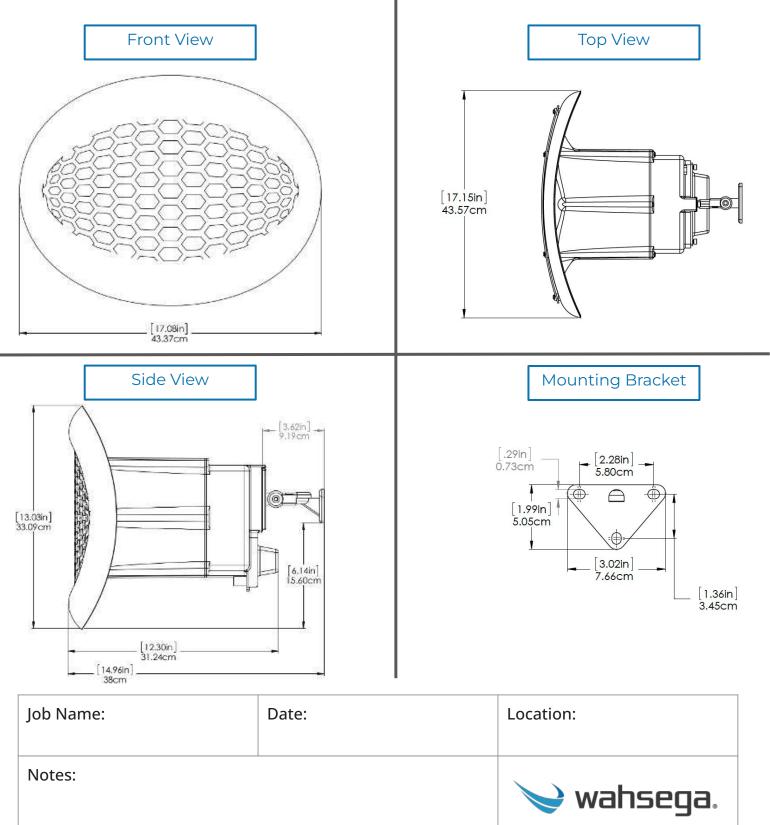

#### **Specifications**

- Ethernet: 10/100 Mbps
- Power Input: PoE (IEEE 802.3af)
- Standby power: <~0 Watts
- Nominal Frequency response: 200Hz 12kHz
- Speaker Sensitivity: 106dB 375hz 8kHz +-5dB 1W/1M
- Peak output 116dB @ 1M
- Speaker Distortion < 0.3% 375Hz 10kHz 1W/1M
- Max Extension Speaker Cable Length (Cat5e or Cat6): 20m
- Temperature Range: -40°C to +60°C
- FCC Class A
- Weight: 4.5 lb
- Dimensions: 17.08" W x 13.03" H x 14.96" D with mounting bracket
- UV-Resistant ASA plastic <u>UL Certified E108538</u>
- Warranty: 3 years limited

#### Dimensions