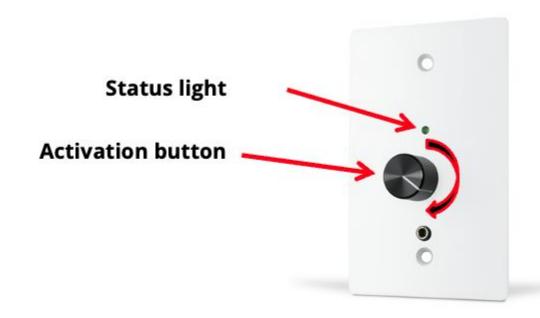

#### **Connections**

5. Press the activation button to turn audio on and off. Rotate knob to adjust volume. Green status LED will turn on when the Sound Reinforcement Panel is on and activated.

| Job Name: | Date: | Location:        |
|-----------|-------|------------------|
| Notes:    |       | <b>wahsega</b> . |