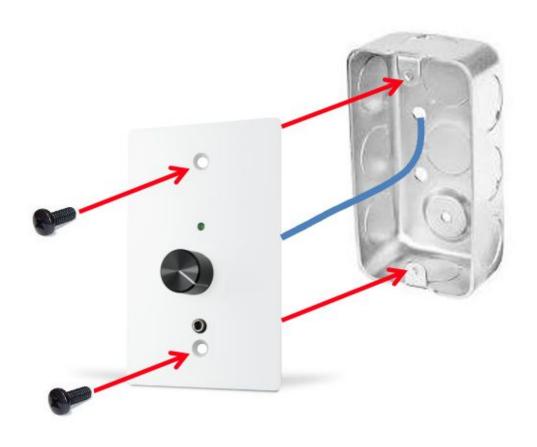

### **Installation**

3. Fasten the Sound Reinforcement Panel to a single gang electrical backbox with included screws.

| Job Name: | Date: | Location:        |
|-----------|-------|------------------|
| Notes:    |       | <b>wahsega</b> . |