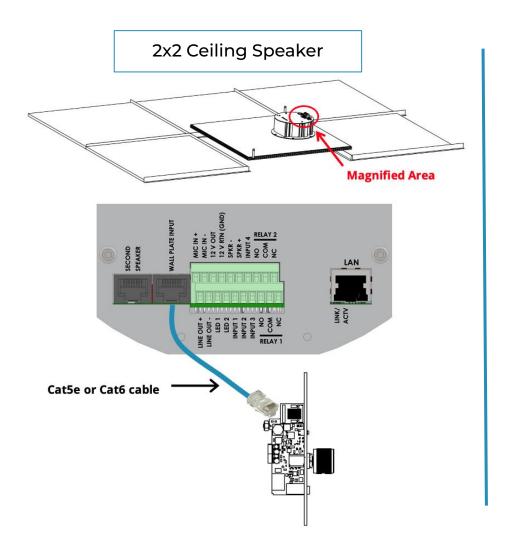

#### **Connections**

- 1. From the IP Speaker or IP Display, connect a Cat5e or Cat6 straight cable to the "WALLPLATE INPUT" RJ45 input. Do not use a crossover cable.
- 2. Connect this cable to RJ45 connector at Sound Reinforcement Panel (max 20m).

### **Compatibility**

The Single Channel Sound Reinforcement Panel is compatible with 2x2 Ceiling and Wall Mount Primary speakers, Second Room speakers and IP Displays.