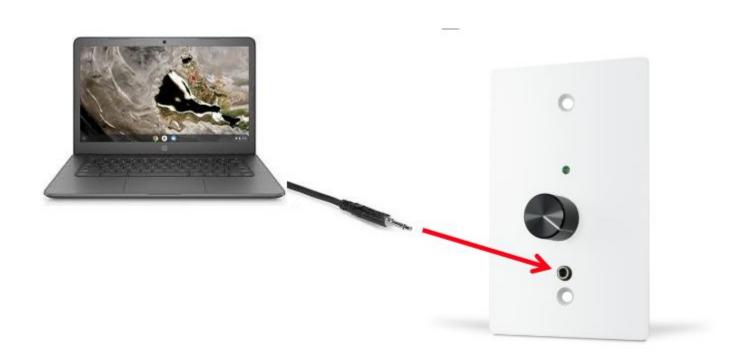

### **Connections**

4. Connect a 3.5mm auxiliary cable to the audio source to be streamed.

| Notes:    |       | <b>wahsega</b> . |
|-----------|-------|------------------|
| Job Name: | Date: | Location:        |