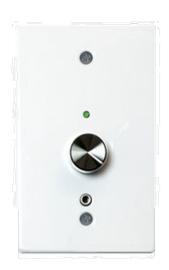

### **Description**

The Sound Reinforcement Panel provides local audio input via 3.5mm jack to any Wahsega primary or second room IP speaker or IP Display. This device is designed for wall mounting into a single-gang electrical box.

Using the integrated 3.5mm stereo input, users can connect a microphone, laptop, smartphone or any other audio-producing device and immediately play audio over the connected Wahsega speaker. Simple push-on, push-off power and smooth rotary volume control are easy to use and understand. An LED indicator light lets users know when the panel is on and actively transmitting audio to the speaker. Simple installation requires only an RJ45 plug and Cat5e cable to the speaker.

### **Key Features**

- Powered by and connected to a Wahsega primary speaker or Wahsega IP Display
- Status LED
- Integrated audio input jack
- Standard single-gang wallpate size
- Simple wall-mount installation
- RJ45 connection for guick installation
- Volume control knob with on/off
- Commercial-grade steel construction