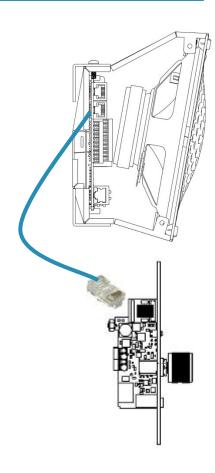

#### **Connections**

- 1. From the IP Speaker or IP Display, connect a Cat5e or Cat6 straight cable to the "WALLPLATE INPUT" RJ45 input. Do not use a crossover cable.
- 2. Connect this cable to RJ45 connector at Sound Reinforcement Panel (max 20m).

Wall Mount Speaker or IP Display

| Job Name: | Date: | Location:        |
|-----------|-------|------------------|
| Notes:    |       | <b>w</b> ahsega. |

Model No: WL-SPKR-RSR-W

**Specification Submittal** 