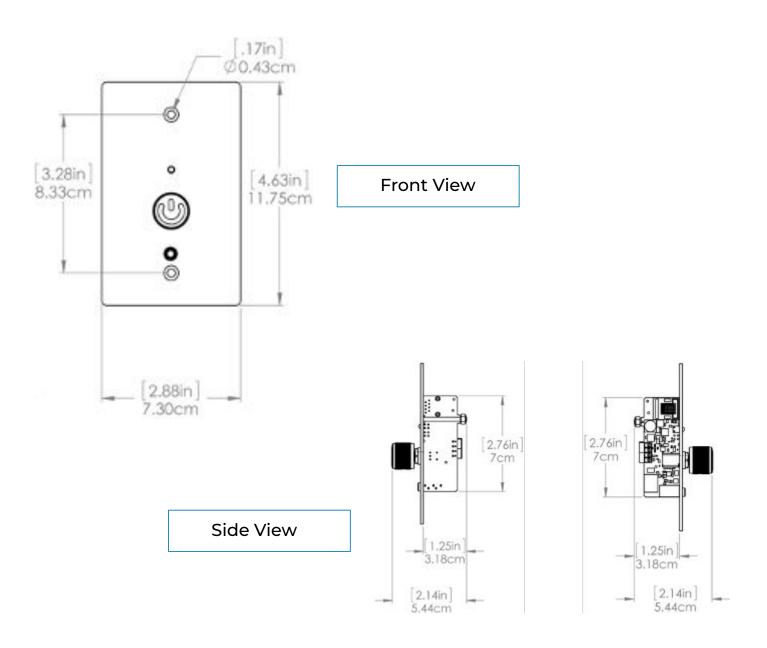

### **Specifications**

- Audio Input: Standard 3.5mm (1/8") stereo jack, consumer line level input
- Max Cable Length to speaker: 20m
- Temperature Range: -20°C to +70°C
- Dimensions: 4.63" x 2.88" x 1.25"
- Construction: 24-gauge steel plate with white polyester powder coat paint
- Warranty: 3 years limited

### **Key Features**

- Powered by and connected to a Wahsega primary speaker or Wahsega IP Display
- Status LED
- Integrated audio input jack
- Standard single-gang wallpate size
- Simple wall-mount installation
- RJ45 connection for guick installation
- Volume control knob with on/off
- Commercial-grade steel construction