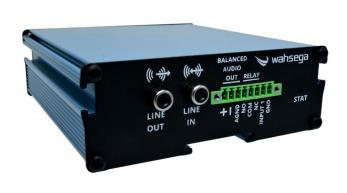

### **Audio Outputs**

**LINE OUT (unbalanced)** – Connect to amplifier via RCA mono connector. Configure audio settings in configuration webpages as described in User's Guide.

**RELAY** (Single Channel Zone Controller only) – The relay connector is a 3-pin male connector (included), wired to a Form C relay (SPDT) with contacts rated for 30VDC or 270VAC at 3A.

- Pin 1 is a Normally Closed (NC) dry contact closure.
- Pin 2 is Common.
- Pin 3 is a Normally Open (NO) dry contact closure.

**STAT –** LED will illuminate when audio is being passed. The steadier the STAT LED, the stronger the audio signal present.