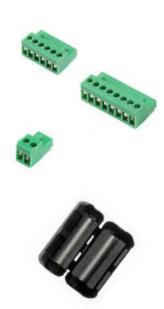

## What's in the Box

- (1) IP Paging Zone Controller
- (1) 2-Pin male connector
- (1) 6-Pin male connector
- (1) 8-Pin male connector
- (1) Ferrite cable clamp