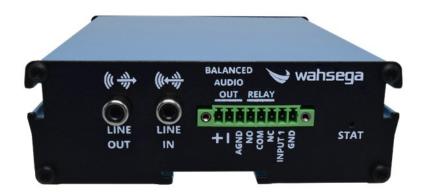

### **Audio Outputs**

**LINE OUT (unbalanced)** – Connect to amplifier via RCA mono connector. Configure audio settings in configuration webpages as described in User's Guide.

**RELAY** (Single Channel Zone Controller only) – The relay connector is a 3-pin male connector (included), wired to a Form C relay (SPDT) with contacts rated for 30VDC or 270VAC at 3A.

- Pin 1 is a Normally Closed (NC) dry contact closure.
- Pin 2 is Common.
- Pin 3 is a Normally Open (NO) dry contact closure.

**STAT –** LED will illuminate when audio is being passed. The steadier the STAT LED, the stronger the audio signal present.