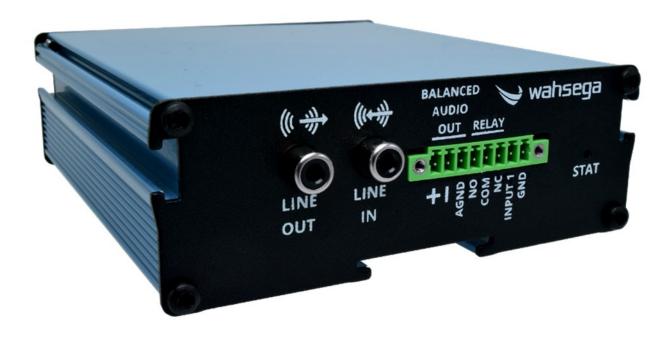

### **Audio Outputs**

**LINE OUT (unbalanced)** – Connect to amplifier via RCA mono connector. Configure audio settings in configuration webpages as described in User's Guide.

**RELAY** (Single Channel Zone Controller only) – The relay connector is a 3-pin male connector (included), wired to a Form C relay (SPDT) with contacts rated for 30VDC or 270VAC at 3A.

- Pin 1 is a Normally Closed (NC) dry contact closure.
- Pin 2 is Common.
- Pin 3 is a Normally Open (NO) dry contact closure.

**STAT –** LED will illuminate when audio is being passed. The steadier the STAT LED, the stronger the audio signal present.