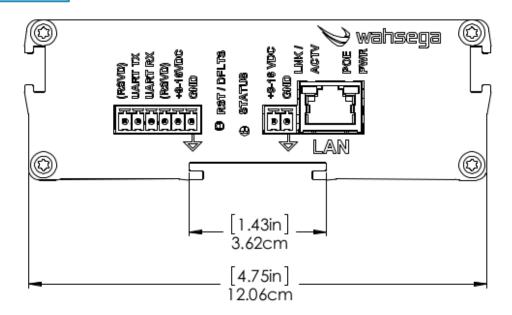

#### **Power**

**Option A:** To use Power-over-Ethernet (POE 802.3af), route a Cat 5e or Cat 6 Ethernet cable from a PoE switch or injector to the LAN port.

**Option B:** Alternately, use the included 2-pin male connector to connect +9-16VDC and Ground wires for power. Use standard (unpowered) Ethernet for data.

**NOTE:** Use either POE or 9-16V for power. DO NOT USE BOTH.

#### **Status**

The status LED will increase in brightness as the zone controller is powering up and will remain steadily lit when the unit is successfully powered.

## **Dimensions**

**Front** 

### Rear

Side