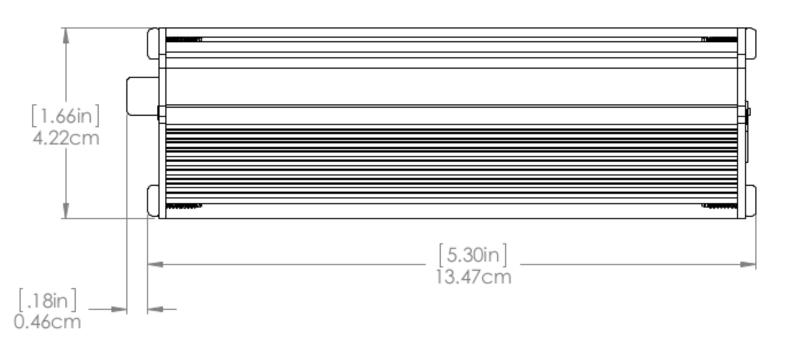

n brightness as the zone controller is powering up and will remain steadily lit when the unit is successfully powered.





### **Audio Outputs**

**LINE OUT (unbalanced)** – Connect to amplifier via RCA mono connector. Configure audio settings in configuration webpages as described in User's Guide.

**RELAY** (Single Channel Zone Controller only) – The relay connector is a 3-pin male connector (included), wired to a Form C relay (SPDT) with contacts rated for 30VDC or 270VAC at 3A.

- Pin 1 is a Normally Closed (NC) dry contact closure.
- Pin 2 is Common.
- Pin 3 is a Normally Open (NO) dry contact closure.

**STAT –** LED will illuminate when audio is being passed. The steadier the STAT LED, the stronger the audio signal present.





## **Dimensions**

**Front** 



### Rear





Side





# **Standards Compliant**

This product is designed and manufactured in the USA.

- ROHS compliant
- Temperature rating -40C to +60C.







# Wahsega IP Paging Zone Controller With InformaCast

WL-ZN-CTR-1CH-INF-R
WL-ZN-CTR-2CH-INF

Installation Guide