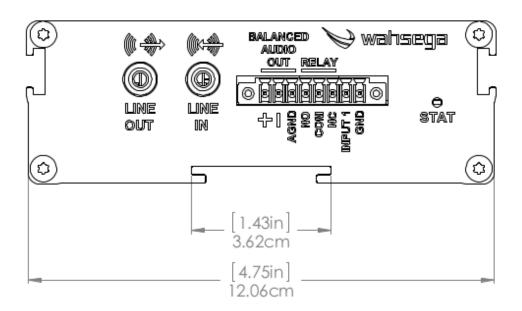

### **Audio Outputs**

**LINE OUT (unbalanced)** – Connect to amplifier via RCA mono connector. Configure audio settings in configuration webpages as described in User's Guide.

**RELAY** (Single Channel Zone Controller only) – The relay connector is a 3-pin male connector (included), wired to a Form C relay (SPDT) with contacts rated for 30VDC or 270VAC at 3A.

- Pin 1 is a Normally Closed (NC) dry contact closure.
- Pin 2 is Common.
- Pin 3 is a Normally Open (NO) dry contact closure.

**STAT –** LED will illuminate when audio is being passed. The steadier the STAT LED, the stronger the audio signal present.

## **Dimensions**

**Front** 

### Rear

Side