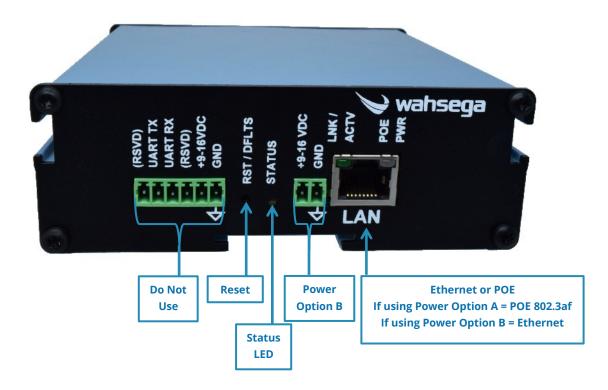

#### **Power**

**Option A:** To use Power-over-Ethernet (POE 802.3af), route a Cat 5e or Cat 6 Ethernet cable from a PoE switch or injector to the LAN port.

**Option B:** Alternately, use the included 2-pin male connector to connect +9-16VDC and Ground wires for power. Use standard (unpowered) Ethernet for data.

**NOTE:** Use either POE or 9-16V for power. DO NOT USE BOTH.

#### **Status**

The status LED will increase in brightness as the zone controller is powering up and will remain steadily lit when the unit is successfully powered.